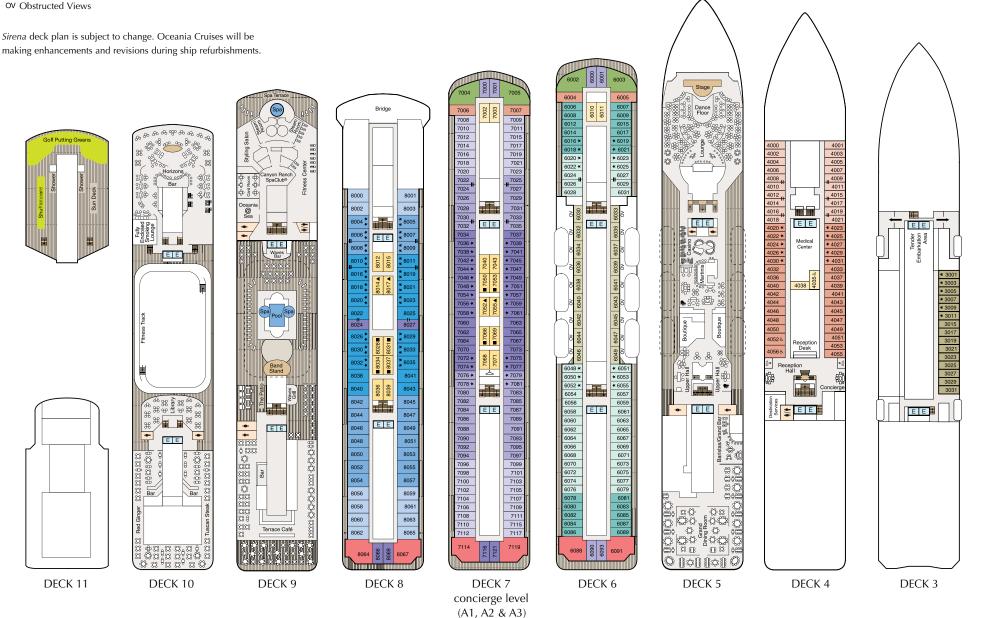

# **SIRENA** 2017 DECK PLAN

### SYMBOL LEGEND

**♦**|**♦** Restrooms

E Elevator

∠ Launderette

■ Quad with Pullman

|| Connecting Staterooms

▲ Triple with Pullman

**★**Triple with Sofabed

### STATEROOM COLOR LEGEND

OS VS PH1 PH2 PH3 A1 A2 A3 B1 B2 C1 C2 D E F G

★ ★ Quad with Sofabed

& Wheelchair Accessible

## SHIPS' SPECIFICATIONS

Year Built: 1999 • Year Refurbished: 2016

Gross Tonnage: 30,277 • Length: 593.7 feet • Beam: 83.5 feet • Cruising Speed: 18 knots • Guest Decks: 9

Guest Capacity (Double Occupancy): 684 • Staff Size: 400 • Guest-to-Staff Ratio: 1.71 to 1

Nationality of Officers: European • Country of Registry: Marshall Islands